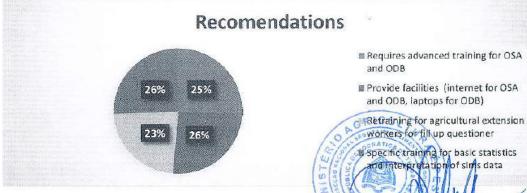

# Follow Up:

- Review the result of the training in Ermera especially errors have been identified to further development and its stability.
- Query and report function upgrade
- Handover.
- Data entry and technical support to OSA & ODB.
- ToR for OSA