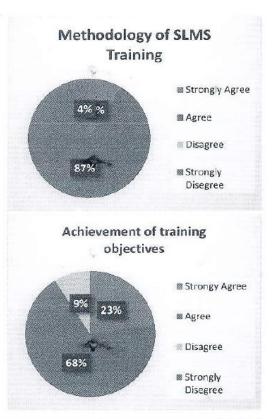

#### **Result:**

- 1. All participants understand well the SLMS web-based system and are now able operate the system effectively.
- 2. Concept and methodology of ASIS introduced.
- 3. About 1742 guestionnaires from 2018 entered into the database system.
- 4. Errors and system instabilities were identified to further develop and upgrade the system [details of the errors attached. So far most of the error fixed by Catalpa].