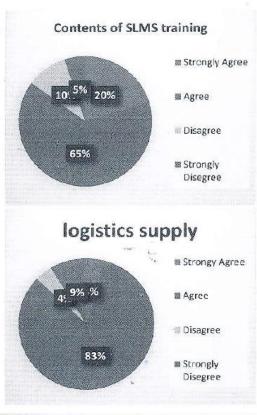

ux    | tour      | And I   | June    |
| 37 | Gabriel de Jens          |                 |       |                | tta     | THE     | ttd     | ted     | Eld 1     | -ttd    | ttd     |

#### Annex VI - Evaluation of the training

Total participants of SLMS training 23 staff has filled out evaluation form and observed training conducted in Ermera, fatuquero held on 18-23 Feb 2019. Over all participants agree with contents of SLMS training (65%), logistics supply (83%) and achievement of training objectives (68%). Recommendations from OSA and ODB are requires advanced training for OSA and ODB, Provide facilities (internet and laptops for ODB), Retraining for agricultural extension workers for fill up questioner and Specific training for basic statistics and interpretation of SLMS data.







Approved by: Justino dos Santos Silva, National Director for Food Security and Cooperation

16 Suco Level Monitoring System [SLMS]